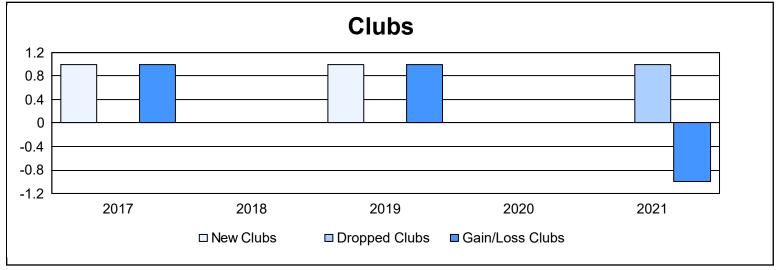

District N 2

As of June 2021 Cumulative

| Year      | New<br>Clubs | Dropped<br>Clubs | Gain/<br>Loss<br>Clubs | New<br>Members | Charter<br>Members | Reinstate<br>Members | Transfer<br>Members | Total<br>Member<br>Added | Total<br>Members<br>Dropped | Gain/<br>Loss<br>Members |
|-----------|--------------|------------------|------------------------|----------------|--------------------|----------------------|---------------------|--------------------------|-----------------------------|--------------------------|
| 2016-2017 | 1            | 0                | 1                      | 164            | 22                 | 14                   | 25                  | 225                      | 222                         | 3                        |
| 2017-2018 | 0            | 0                | 0                      | 199            | 0                  | 9                    | 25                  | 233                      | 227                         | 6                        |
| 2018-2019 | 1            | 0                | 1                      | 200            | 27                 | 11                   | 16                  | 254                      | 257                         | -3                       |
| 2019-2020 | 0            | 0                | 0                      | 149            | 0                  | 3                    | 7                   | 159                      | 186                         | -27                      |
| 2020-2021 | 0            | 1                | -1                     | 144            | 1                  | 4                    | 8                   | 157                      | 183                         | -26                      |
| Average   | 0            | 0                | 0                      | 171            | 10                 | 8                    | 16                  | 206                      | 215                         | -9                       |